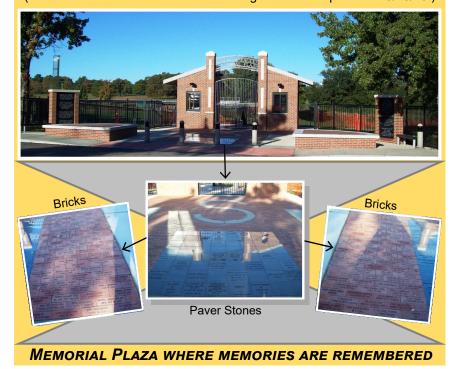

# Memorial Plaza Project

(Picture of Memorial Plaza at Sullivan High School — opened on 9/13/13.)

The Memorial Plaza located at the Sullivan High School Athletic Complex opened on Friday, September 13, 2013. This entrance will not only function as an entrance to the facilities, but also as a memorial to Sullivan students, staff and others who have contributed to the success of the Sullivan School District.

You may still purchase bricks, pavers or benches. We can put these orders in the plaza periodically as we get groups of orders.

#### **Fundraiser Details:**

- ► 4"x12" brick (red) \$50 (Engraving centered and all capital letters.)
- ► Paver (light gray) \$500 (Engraving centered and all capital letters.)
- ► Benches (light gray) Contact Central Office for pricing (Engraving is centered on lip of bench.)

#### **Engraving:**

- ► Brick 2 lines of engraving, no more than 21 characters per line (including spaces, periods, etc.)
- ► Paver/Bench 3 lines of engraving, no more than 21 characters per line (including spaces, periods, etc.)